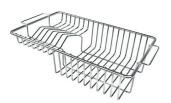

---------------------------------------------------------|
| Small radius        | Bowls with squared shapes with a modern design and an increased capacity, for a minimal aesthetics connected with an extreme practicity.                                                              |
| Space waste fitting | The elegant SPACE steel cap closes the drain and leaves no visible residues collected in the basket below. Space also has a small footprint and allows the optimal use of the under-sink compartment. |

#### **TECHNICAL DATA**

# Foster ==



## Foster ==





#### **GALLERY**











### Foster ==

#### **OPTIONAL ACCESSORIES**



Glass chopping board 8631 300



HPDE Twin chopping board 8644 101



Stainless steel plate rack
8100 303
\* only in combination with the accessory
8644 101



Stainless steel plate rack 8100 201



**White bowl** 8153 100



Graters kit with ring-holder and food collection tray

8159 101 \* only in combination with the accessory 8644 101



Iroko-wood sliding chopping board with stainless steel colander 8644 044



Stainless steel basket 8611 000



#### Stainless steel perforated tray

8151 000

\* only in combination with the accessory 8644 101



#### **RECOMMENDED PAIRINGS**



Mixer Tap Skin Copper 8424 858



VELA PLUS COPPER satin 8498 128



**VOLTA COPPER** 8491 108