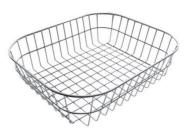

|
| Space waste fitting | The elegant SPACE steel cap closes the drain and leaves no visible residues collected in the basket below. Space also has a small footprint and allows the optimal use of the under-sink compartment. |

#### **TECHNICAL DATA**

# Foster ==



## Foster ==





#### **GALLERY**











### Foster ==

#### **OPTIONAL ACCESSORIES**



Glass chopping board 8631 300



HPDE Twin chopping board 8644 101



Stainless steel plate rack
8100 303
\* only in combination with the accessory
8644 101



Stainless steel plate rack 8100 201



**White bowl** 8153 100



Graters kit with ring-holder and food collection tray

8159 101 \* only in combination with the accessory 8644 101



Iroko-wood sliding chopping board with stainless steel colander 8644 044



Stainless steel basket 8611 000



#### Stainless steel perforated tray

8151 000

\* only in combination with the accessory 8644 101



#### **RECOMMENDED PAIRINGS**



Mixer Tap Skin Copper 8424 858



VELA PLUS COPPER satin 8498 128



**VOLTA COPPER** 8491 108