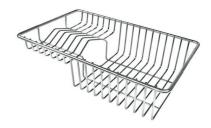

---------------------------------------------------------------------------------------------------------------------------------------------------|
| Small radius        | Bowls with squared shapes with a modern design and an increased capacity, for a minimal aesthetics connected with an extreme practicity.                                                              |
| Space waste fitting | The elegant SPACE steel cap closes the drain and leaves no visible residues collected in the basket below. Space also has a small footprint and allows the optimal use of the under-sink compartment. |

#### **TECHNICAL DATA**

# Foster ==



## Foster ==





#### **GALLERY**











### Foster ==

#### **OPTIONAL ACCESSORIES**



Glass chopping board 8631 300



HPDE Twin chopping board 8644 101



Stainless steel plate rack
8100 303
\* only in combination with the accessory
8644 101



Stainless steel plate rack 8100 201



**White bowl** 8153 100



Graters kit with ring-holder and food collection tray

8159 101 \* only in combination with the accessory 8644 101



Iroko-wood sliding chopping board with stainless steel colander 8644 044



Stainless steel basket 8611 000



#### Stainless steel perforated tray

8151 000

\* only in combination with the accessory 8644 101



#### **RECOMMENDED PAIRINGS**



Mixer Tap Skin Copper 8424 858



VELA PLUS COPPER satin 8498 128



**VOLTA COPPER** 8491 108