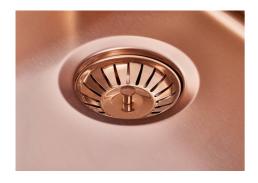

| Save space system   | Drain and siphon are designed to leave as much space as possible in the under-sink area, more and more useful today for theseparate waste collection systems.                                         |
|---------------------|-------------------------------------------------------------------------------------------------------------------------------------------------------------------------------------------------------|
| Small radius        | Bowls with squared shapes with a modern design and an increased capacity, for a minimal aesthetics connected with an extreme practicity.                                                              |
| Space waste fitting | The elegant SPACE steel cap closes the drain and leaves no visible residues collected in the basket below. Space also has a small footprint and allows the optimal use of the under-sink compartment. |