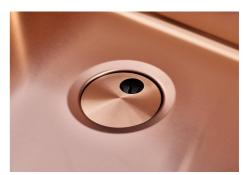

| Built-in hole                 | View technical data sheet                                                                                                                                                                                                                                                                                                                   |
|-------------------------------|---------------------------------------------------------------------------------------------------------------------------------------------------------------------------------------------------------------------------------------------------------------------------------------------------------------------------------------------|
| Drainer                       | No                                                                                                                                                                                                                                                                                                                                          |
| Width                         | 84 cm                                                                                                                                                                                                                                                                                                                                       |
| Bowl dimension                | 800 x 400 mm                                                                                                                                                                                                                                                                                                                                |
| Number of bowls               | 1 bowl                                                                                                                                                                                                                                                                                                                                      |
| Waste fitting                 | Drain SPACE 3,5"                                                                                                                                                                                                                                                                                                                            |
| Notes:                        | As the product consists of a single seamless steel surface with no gaps or interstices, the use of garbage disposal and waste fitting with automatic control is not permitted.                                                                                                                                                              |
| FEATURES                      |                                                                                                                                                                                                                                                                                                                                             |
| Copper                        | The Copper finish is obtained by treating steel with a physical process called PVD (Phisical Vacuum Deposition) which deposits particles of noble metals on the surface. The result is a unique and refined aesthetic effect, and an improvement of the mechanical properties of the steel which is more resistant to impact and scratches. |
| ONE SEAMLESS STEEL<br>SURFACE | The waste-fitting and overflow are moulded on the sink. The product is therefore made out of one seamless steel surface, without gaps or interstices. A great plus in terms of hygiene.                                                                                                                                                     |
| Deep bowls                    | This bowls reach an important depth, over 20 cm, thanks to the advanced production technology, that can be offer great capiency and practicity in all the washing operations.                                                                                                                                                               |
| High thickness                | Imm thick steel. A significant thickness, which guarantees the maximum sturdiness and durability.                                                                                                                                                                                                                                           |
| Perimetral overflow           | The overflow is always a security on the Foster sinks that prevents the overflow of water in case of oversights. The perimeter drain solution improves aesthetics thanks to its square and essential shape.                                                                                                                                 |