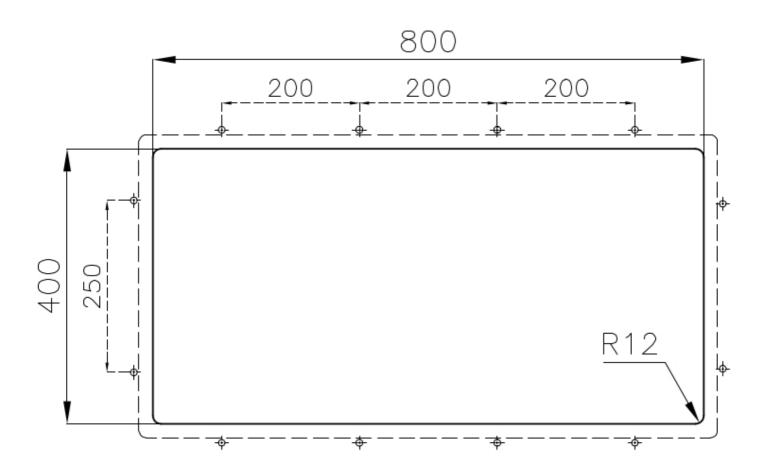

| Built-in hole                 | View technical data sheet                                                                                                                                                                                                                                                                                                                   |
|-------------------------------|---------------------------------------------------------------------------------------------------------------------------------------------------------------------------------------------------------------------------------------------------------------------------------------------------------------------------------------------|
| Drainer                       | No                                                                                                                                                                                                                                                                                                                                          |
| Width                         | 84 cm                                                                                                                                                                                                                                                                                                                                       |
| Bowl dimension                | 800 x 400 mm                                                                                                                                                                                                                                                                                                                                |
| Number of bowls               | 1 bowl                                                                                                                                                                                                                                                                                                                                      |
| Waste fitting                 | Drain SPACE 3,5"                                                                                                                                                                                                                                                                                                                            |
| Notes:                        | As the product consists of a single seamless steel surface with no gaps or interstices, the use of garbage disposal and waste fitting with automatic control is not permitted.                                                                                                                                                              |
| FEATURES                      |                                                                                                                                                                                                                                                                                                                                             |
| Copper                        | The Copper finish is obtained by treating steel with a physical process called PVD (Phisical Vacuum Deposition) which deposits particles of noble metals on the surface. The result is a unique and refined aesthetic effect, and an improvement of the mechanical properties of the steel which is more resistant to impact and scratches. |
| ONE SEAMLESS STEEL<br>SURFACE | The waste-fitting and overflow are moulded on the sink. The product is therefore made out of one seamless steel surface, without gaps or interstices. A great plus in terms of hygiene.                                                                                                                                                     |
| Deep bowls                    | This bowls reach an important depth, over 20 cm, thanks to the advanced production technology, that can be offer great capiency and practicity in all the washing operations.                                                                                                                                                               |
| High thickness                | Imm thick steel. A significant thickness, which guarantees the maximum sturdiness and durability.                                                                                                                                                                                                                                           |
| Perimetral overflow           | The overflow is always a security on the Foster sinks that prevents the overflow of water in case of oversights. The perimeter drain solution improves aesthetics thanks to its square and essential shape.                                                                                                                                 |